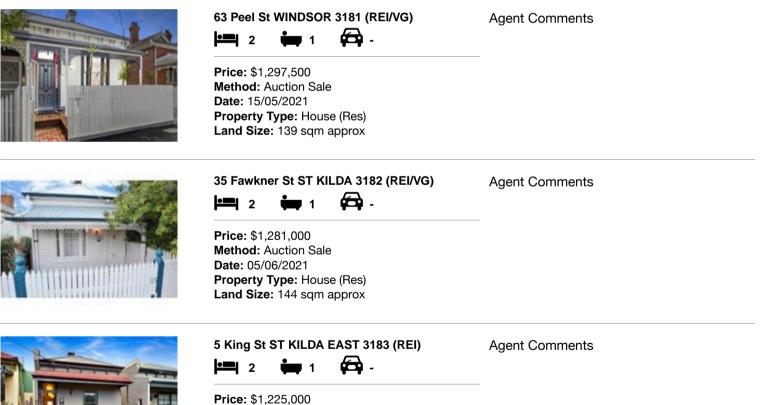

### Comparable property sales (\*Delete A or B below as applicable)

A\* These are the three properties sold within two kilometres of the property for sale in the last six months that the estate agent or agent's representative considers to be most comparable to the property for sale.

| Ade | dress of comparable property | Price       | Date of sale |
|-----|------------------------------|-------------|--------------|
| 1   | 63 Peel St WINDSOR 3181      | \$1,297,500 | 15/05/2021   |
| 2   | 35 Fawkner St ST KILDA 3182  | \$1,281,000 | 05/06/2021   |
| 3   | 5 King St ST KILDA EAST 3183 | \$1,225,000 | 15/07/2021   |