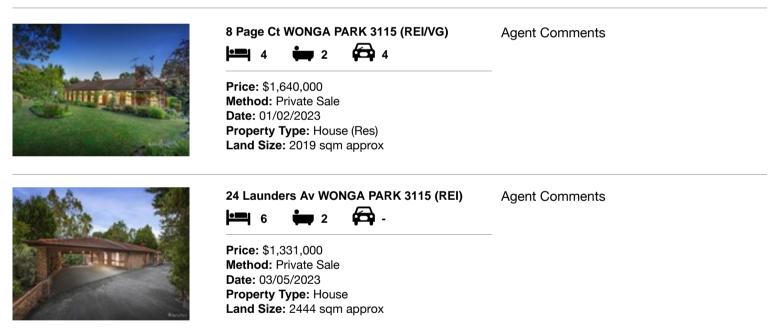

### Comparable property sales (\*Delete A or B below as applicable)

A\* These are the three properties sold within two kilometres of the property for sale in the last sixmonths that the estate agent or agent's representative considers to be most comparable to the property for sale.

| Ad | dress of comparable property   | Price       | Date of sale |
|----|--------------------------------|-------------|--------------|
| 1  | 8 Page Ct WONGA PARK 3115      | \$1,640,000 | 01/02/2023   |
| 2  | 24 Launders Av WONGA PARK 3115 | \$1,331,000 | 03/05/2023   |
| 3  |                                |             |              |