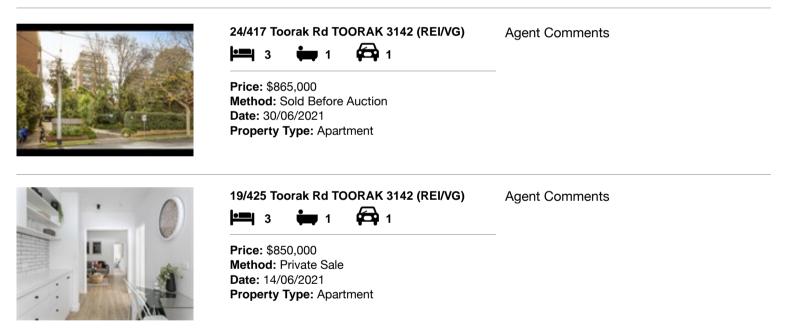

| Ad | dress of comparable property | Price     | Date of sale |
|----|------------------------------|-----------|--------------|
| 1  | 24/417 Toorak Rd TOORAK 3142 | \$865,000 | 30/06/2021   |
| 2  | 19/425 Toorak Rd TOORAK 3142 | \$850,000 | 14/06/2021   |
| 3  |                              |           |              |