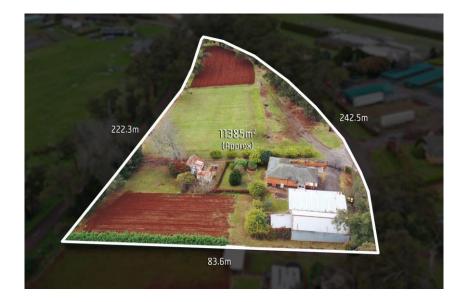

# Statement of Information Single residential property located in the Melbourne metropolitan area

### Section 47AF of the Estate Agents Act 1980



## Property offered for sale

Address Including suburb and postcode

### Indicative selling price

For the meaning of this price see consumer.vic.gov.au/underquoting

Single price \$1,000,000

or range between \$1,100,000

### Median sale price

| Median price  | \$843,750  |    | Property typ | e House | House |  | Monbulk |
|---------------|------------|----|--------------|---------|-------|--|---------|
| Period - From | 01/07/2021 | to | 30/06/2022   | Source  | REIV  |  |         |

#### **Comparable property sales**

**B**\* The estate agent or agent's representative reasonably believes that fewer than three comparable properties were sold within two kilometres of the property for sale in the last six months.

This Statement of Information was prepared on: 14/09/2022