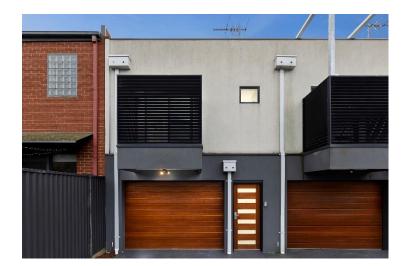

# 1/147 Union Street, Brunswick Vic 3056

2 Bed 2 Bath 1 Car Property Type: Unit Land Size: 62 sqm approx Indicative Selling Price \$650,000 - \$700,000 Median House Price Year ending March 2024: \$579,000