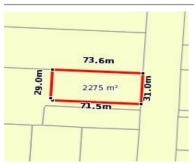

## 6 CLAY GULLY COURT, MAIDEN GULLY, 🕮 - 😂 -

**Indicative Selling Price** 

For the meaning of this price see consumer.vic.au/underquoting

Single Price:

\$199,000

Provided by: Rick Bishop, Tony Harrington Estate Agents

## Property offered for sale

| Address<br>Including suburb and<br>postcode | 6 CLAY GULLY COURT, MAIDEN GULLY, VIC 3551 |
|---------------------------------------------|--------------------------------------------|
|---------------------------------------------|--------------------------------------------|