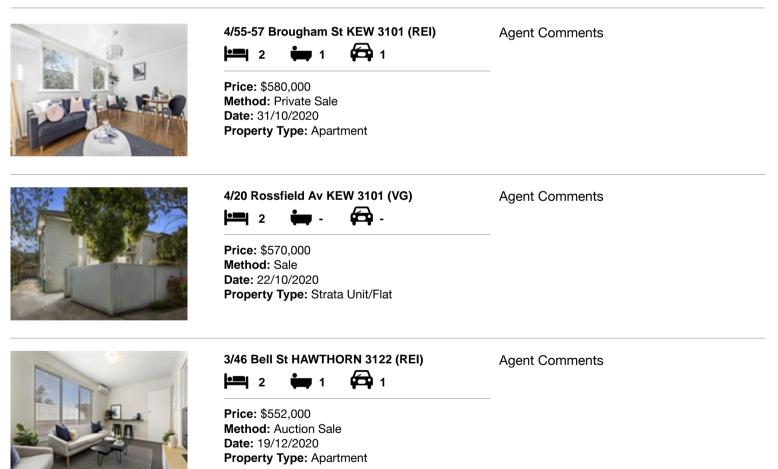

#### Comparable property sales (\*Delete A or B below as applicable)

A\* These are the three properties sold within two kilometres of the property for sale in the last six months that the estate agent or agent's representative considers to be most comparable to the property for sale.

| Ado | dress of comparable property | Price     | Date of sale |
|-----|------------------------------|-----------|--------------|
| 1   | 4/55-57 Brougham St KEW 3101 | \$580,000 | 31/10/2020   |
| 2   | 4/20 Rossfield Av KEW 3101   | \$570,000 | 22/10/2020   |
| 3   | 3/46 Bell St HAWTHORN 3122   | \$552,000 | 19/12/2020   |