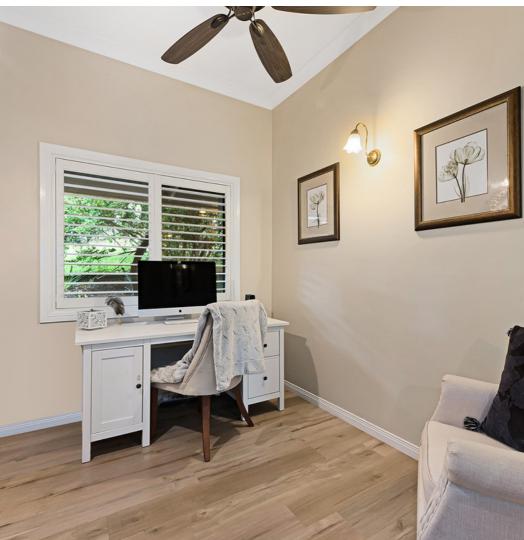

### THE HOME

- · Commanding low set brick country homestead featuring wrap around verandahs built in 1998
- 10 foot ceilings throughout
- Plantation shutters throughout
- Ducted & zoned, reverse cycle air-conditioning throughout
- · Newly installed Hybrid flooring throughout living areas (lifetime warranty)
- Entertainers kitchen featuring stone bench tops, breakfast bar, subway tiled splash-back, feature pendant lighting & quality appliances including electric oven, gas cook top & dishwasher
- · Open plan kitchen, family & dining area featuring bespoke built in cabinetry & access to the rear outdoor covered area
- · Separate cosy lounge & library nook featuring bespoke built in cabinetry
- · Open brick fireplace in the lounge for cosy winter evenings at home
- · Master retreat, walk though robe & well-appointed ensuite featuring stone vanity
- · Additional three bedrooms, 2 featuring built in robes, all offering ceiling fans
- Large, well-appointed family bathroom featuring stone double vanity, bath, separate shower
- · Separate powder room convenient for busy families
- · Laundry/mudroom featuring ample bench space, storage, sink & external access
- NBN internet fixed wireless