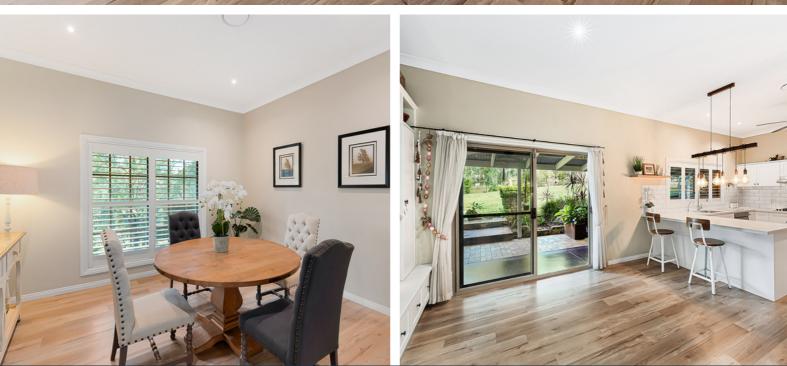

### THE HOME

- · Commanding low set brick country homestead featuring wrap around verandahs built in 1998
- 10 foot ceilings throughout
- Plantation shutters throughout
- Ducted & zoned, reverse cycle air-conditioning throughout
- · Newly installed Hybrid flooring throughout living areas (lifetime warranty)
- Entertainers kitchen featuring stone bench tops, breakfast bar, subway tiled splash-back, feature pendant lighting & quality appliances including electric oven, gas cook top & dishwasher
- · Open plan kitchen, family & dining area featuring bespoke built in cabinetry & access to the rear outdoor covered area
- · Separate cosy lounge & library nook featuring bespoke built in cabinetry
- · Open brick fireplace in the lounge for cosy winter evenings at home
- · Master retreat, walk though robe & well-appointed ensuite featuring stone vanity
- · Additional three bedrooms, 2 featuring built in robes, all offering ceiling fans
- Large, well-appointed family bathroom featuring stone double vanity, bath, separate shower
- · Separate powder room convenient for busy families
- · Laundry/mudroom featuring ample bench space, storage, sink & external access
- NBN internet fixed wireless