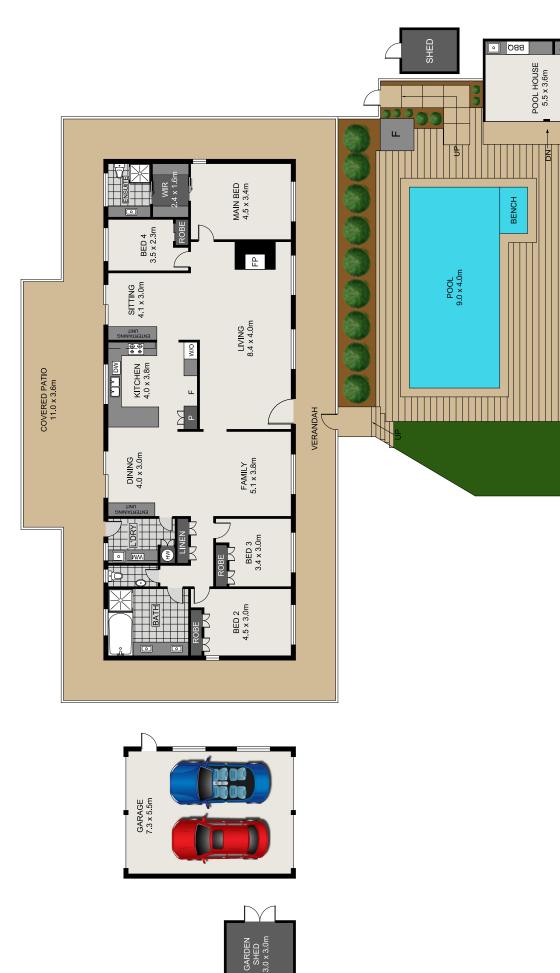

### THE HOME

- · Commanding low set brick country homestead featuring wrap around verandahs built in 1998
- 10 foot ceilings throughout
- Plantation shutters throughout
- Ducted & zoned, reverse cycle air-conditioning throughout
- · Newly installed Hybrid flooring throughout living areas (lifetime warranty)
- Entertainers kitchen featuring stone bench tops, breakfast bar, subway tiled splash-back, feature pendant lighting & quality appliances including electric oven, gas cook top & dishwasher
- · Open plan kitchen, family & dining area featuring bespoke built in cabinetry & access to the rear outdoor covered area
- · Separate cosy lounge & library nook featuring bespoke built in cabinetry
- · Open brick fireplace in the lounge for cosy winter evenings at home
- · Master retreat, walk though robe & well-appointed ensuite featuring stone vanity
- · Additional three bedrooms, 2 featuring built in robes, all offering ceiling fans
- Large, well-appointed family bathroom featuring stone double vanity, bath, separate shower
- · Separate powder room convenient for busy families
- · Laundry/mudroom featuring ample bench space, storage, sink & external access
- NBN internet fixed wireless

### THE INFRASTRUCTURE

- Private resort-style pool complex featuring sparkling 9m x 4m in ground salt water pool (pump & chlorinator recently replaced), large fixed umbrella, extensive decking & fabulous covered pool house offering entertainment space, outdoor kitchen and mounted TV; perfect for relaxing summer afternoons
- 2 car garage featuring front & rear electric roller doors + additional garden sheds
- 5kw solar & 3 phase power
- Electric hot water system
- Bitumen driveway and electric front gate
- 50,000L water tank capacity (water pump recently upgraded)
- Septic onsite waste treatment system (recently upgraded)

# 4 Rossleigh Court, Yugar

INT : 1 EXT : 1 GARAGE/SHED : POOL HOUSE : TOTAL : 3

180.76m<sup>2</sup> 144.52m<sup>2</sup> 49.15m<sup>2</sup> 19.80m<sup>2</sup> 394.23m<sup>2</sup>