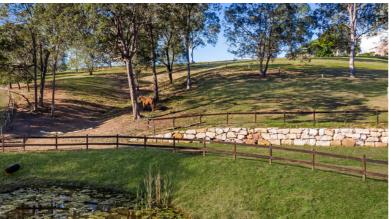

### THE LAND

- 3.7 acres of cleared usable land suitable for horses
- · Fully fenced property including dog fenced house yard + two, timber post & rail paddocks
- · Paddocks serviced by house water tanks
- · Large, healthy dam that has never run dry
- Horse shelter in the main paddock
- Paddock drainage and sandstone wall recently upgraded
- Low-maintenance, landscaped gardens surround the house