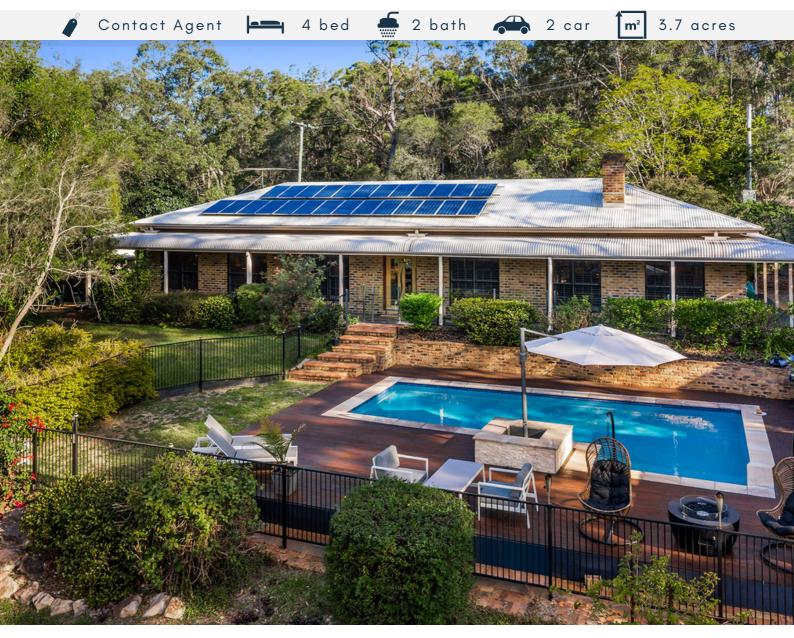

### **RESORT STYLE HOMESTEAD ON 3.7 HORSE-FRIENDLY ACRES**

### THE HOME

- · Commanding low set brick country homestead featuring wrap around verandahs built in 1998
- 10 foot ceilings throughout
- Plantation shutters throughout
- Ducted & zoned, reverse cycle air-conditioning throughout
- · Newly installed Hybrid flooring throughout living areas (lifetime warranty)
- Entertainers kitchen featuring stone bench tops, breakfast bar, subway tiled splash-back, feature pendant lighting & quality appliances including electric oven, gas cook top & dishwasher
- · Open plan kitchen, family & dining area featuring bespoke built in cabinetry & access to the rear outdoor covered area
- · Separate cosy lounge & library nook featuring bespoke built in cabinetry
- · Open brick fireplace in the lounge for cosy winter evenings at home
- · Master retreat, walk though robe & well-appointed ensuite featuring stone vanity
- · Additional three bedrooms, 2 featuring built in robes, all offering ceiling fans
- Large, well-appointed family bathroom featuring stone double vanity, bath, separate shower
- · Separate powder room convenient for busy families
- · Laundry/mudroom featuring ample bench space, storage, sink & external access
- NBN internet fixed wireless

### THE INFRASTRUCTURE

- Private resort-style pool complex featuring sparkling 9m x 4m in ground salt water pool (pump & chlorinator recently replaced), large fixed umbrella, extensive decking & fabulous covered pool house offering entertainment space, outdoor kitchen and mounted TV; perfect for relaxing summer afternoons
- 2 car garage featuring front & rear electric roller doors + additional garden sheds
- 5kw solar & 3 phase power
- Electric hot water system
- Bitumen driveway and electric front gate
- 50,000L water tank capacity (water pump recently upgraded)
- Septic onsite waste treatment system (recently upgraded)