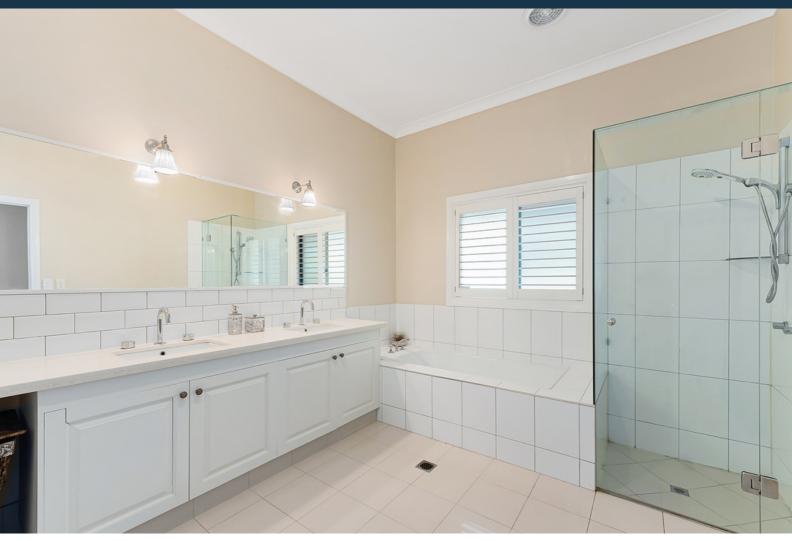

### THE HOME

- · Commanding low set brick country homestead featuring wrap around verandahs built in 1998
- 10 foot ceilings throughout
- Plantation shutters throughout
- Ducted & zoned, reverse cycle air-conditioning throughout
- · Newly installed Hybrid flooring throughout living areas (lifetime warranty)
- Entertainers kitchen featuring stone bench tops, breakfast bar, subway tiled splash-back, feature pendant lighting & quality appliances including electric oven, gas cook top & dishwasher
- · Open plan kitchen, family & dining area featuring bespoke built in cabinetry & access to the rear outdoor covered area
- · Separate cosy lounge & library nook featuring bespoke built in cabinetry
- · Open brick fireplace in the lounge for cosy winter evenings at home
- · Master retreat, walk though robe & well-appointed ensuite featuring stone vanity
- · Additional three bedrooms, 2 featuring built in robes, all offering ceiling fans
- Large, well-appointed family bathroom featuring stone double vanity, bath, separate shower
- · Separate powder room convenient for busy families
- · Laundry/mudroom featuring ample bench space, storage, sink & external access
- NBN internet fixed wireless