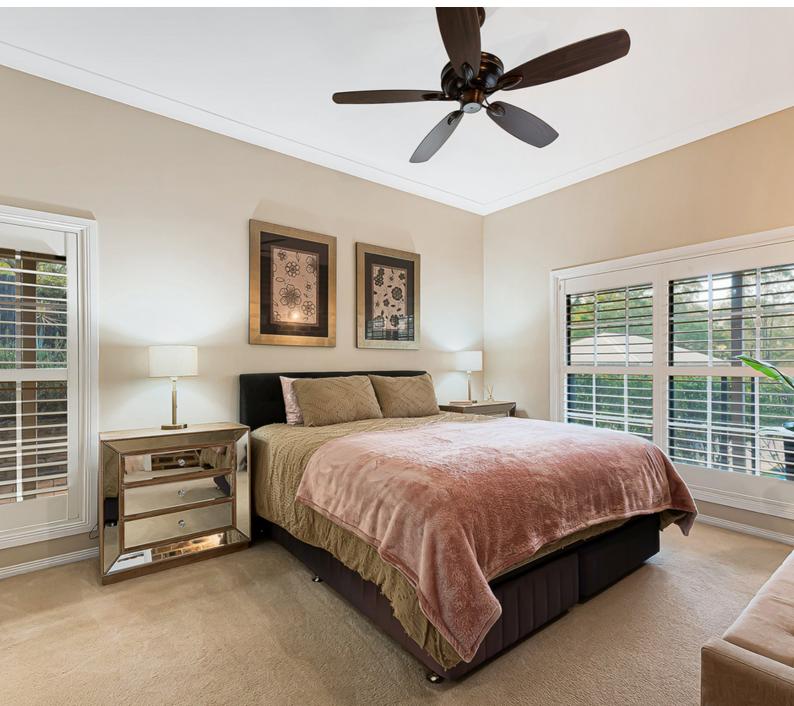

### THE HOME

- · Commanding low set brick country homestead featuring wrap around verandahs built in 1998
- 10 foot ceilings throughout
- Plantation shutters throughout
- Ducted & zoned, reverse cycle air-conditioning throughout
- · Newly installed Hybrid flooring throughout living areas (lifetime warranty)
- Entertainers kitchen featuring stone bench tops, breakfast bar, subway tiled splash-back, feature pendant lighting & quality appliances including electric oven, gas cook top & dishwasher
- · Open plan kitchen, family & dining area featuring bespoke built in cabinetry & access to the rear outdoor covered area
- · Separate cosy lounge & library nook featuring bespoke built in cabinetry
- · Open brick fireplace in the lounge for cosy winter evenings at home
- · Master retreat, walk though robe & well-appointed ensuite featuring stone vanity
- · Additional three bedrooms, 2 featuring built in robes, all offering ceiling fans
- Large, well-appointed family bathroom featuring stone double vanity, bath, separate shower
- · Separate powder room convenient for busy families
- · Laundry/mudroom featuring ample bench space, storage, sink & external access
- NBN internet fixed wireless