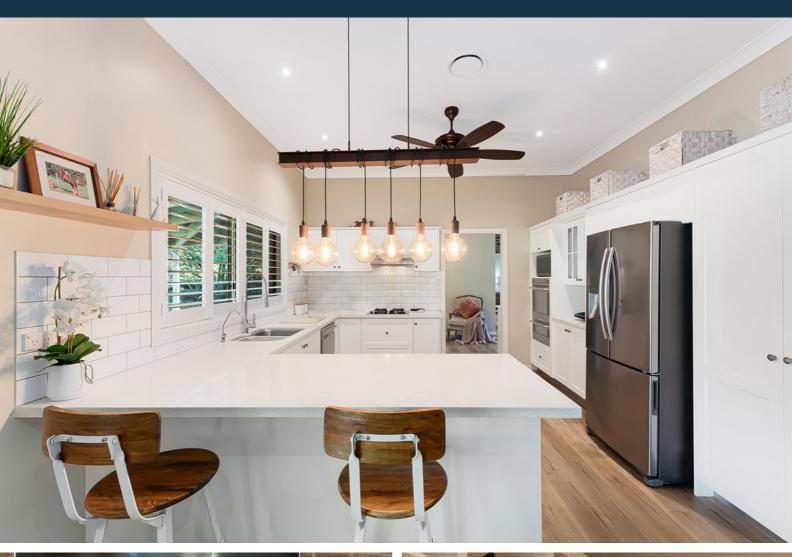

### THE HOME

- · Commanding low set brick country homestead featuring wrap around verandahs built in 1998
- 10 foot ceilings throughout
- Plantation shutters throughout
- Ducted & zoned, reverse cycle air-conditioning throughout
- · Newly installed Hybrid flooring throughout living areas (lifetime warranty)
- Entertainers kitchen featuring stone bench tops, breakfast bar, subway tiled splash-back, feature pendant lighting & quality appliances including electric oven, gas cook top & dishwasher
- · Open plan kitchen, family & dining area featuring bespoke built in cabinetry & access to the rear outdoor covered area
- · Separate cosy lounge & library nook featuring bespoke built in cabinetry
- · Open brick fireplace in the lounge for cosy winter evenings at home
- · Master retreat, walk though robe & well-appointed ensuite featuring stone vanity
- · Additional three bedrooms, 2 featuring built in robes, all offering ceiling fans
- Large, well-appointed family bathroom featuring stone double vanity, bath, separate shower
- · Separate powder room convenient for busy families
- · Laundry/mudroom featuring ample bench space, storage, sink & external access
- NBN internet fixed wireless