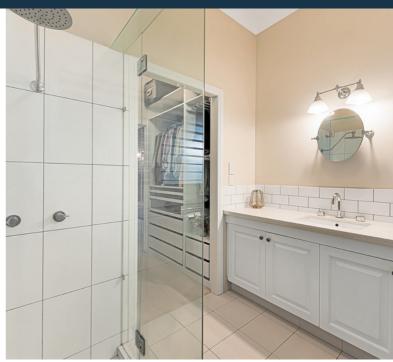

### THE HOME

- · Commanding low set brick country homestead featuring wrap around verandahs built in 1998
- 10 foot ceilings throughout
- Plantation shutters throughout
- Ducted & zoned, reverse cycle air-conditioning throughout
- · Newly installed Hybrid flooring throughout living areas (lifetime warranty)
- Entertainers kitchen featuring stone bench tops, breakfast bar, subway tiled splash-back, feature pendant lighting & quality appliances including electric oven, gas cook top & dishwasher
- · Open plan kitchen, family & dining area featuring bespoke built in cabinetry & access to the rear outdoor covered area
- · Separate cosy lounge & library nook featuring bespoke built in cabinetry
- · Open brick fireplace in the lounge for cosy winter evenings at home
- · Master retreat, walk though robe & well-appointed ensuite featuring stone vanity
- · Additional three bedrooms, 2 featuring built in robes, all offering ceiling fans
- Large, well-appointed family bathroom featuring stone double vanity, bath, separate shower
- · Separate powder room convenient for busy families
- · Laundry/mudroom featuring ample bench space, storage, sink & external access
- NBN internet fixed wireless