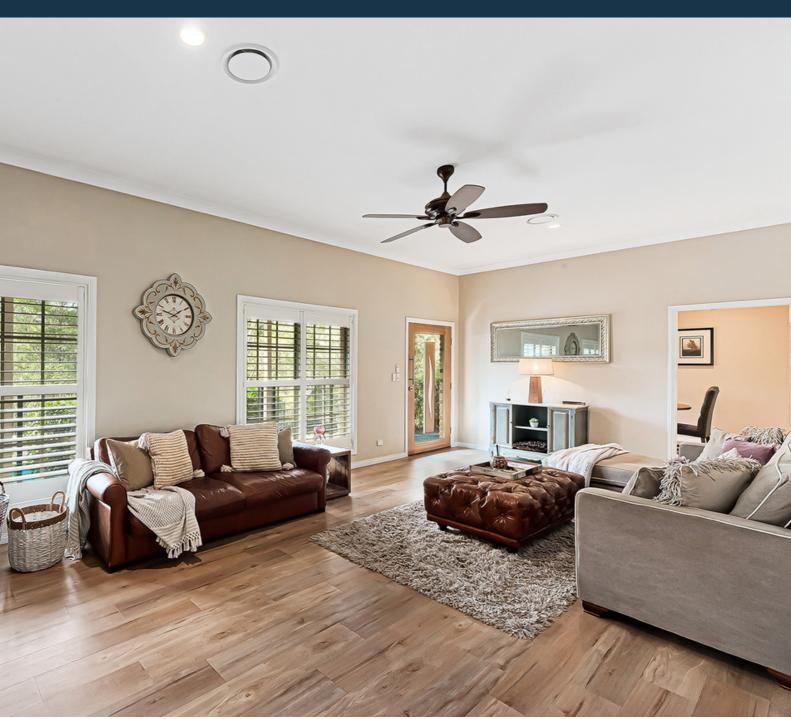

### THE HOME

- · Commanding low set brick country homestead featuring wrap around verandahs built in 1998
- 10 foot ceilings throughout
- Plantation shutters throughout
- Ducted & zoned, reverse cycle air-conditioning throughout
- · Newly installed Hybrid flooring throughout living areas (lifetime warranty)
- Entertainers kitchen featuring stone bench tops, breakfast bar, subway tiled splash-back, feature pendant lighting & quality appliances including electric oven, gas cook top & dishwasher
- · Open plan kitchen, family & dining area featuring bespoke built in cabinetry & access to the rear outdoor covered area
- · Separate cosy lounge & library nook featuring bespoke built in cabinetry
- · Open brick fireplace in the lounge for cosy winter evenings at home
- · Master retreat, walk though robe & well-appointed ensuite featuring stone vanity
- · Additional three bedrooms, 2 featuring built in robes, all offering ceiling fans
- Large, well-appointed family bathroom featuring stone double vanity, bath, separate shower
- · Separate powder room convenient for busy families
- · Laundry/mudroom featuring ample bench space, storage, sink & external access
- NBN internet fixed wireless