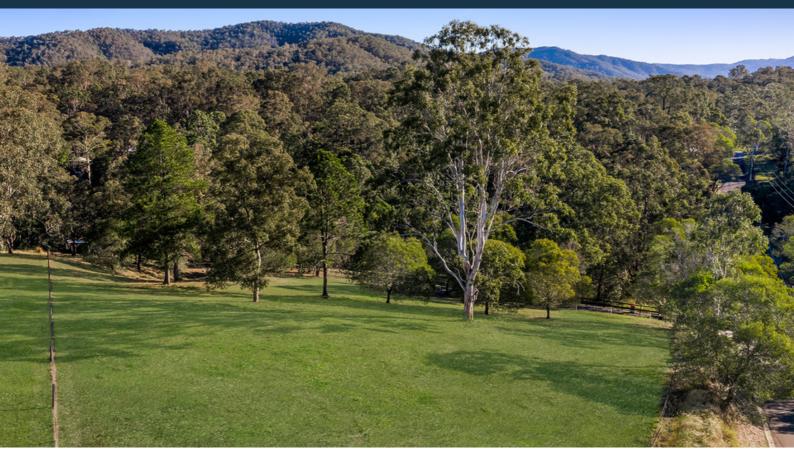

### THE LAND

- 3.7 acres of cleared usable land suitable for horses
- · Fully fenced property including dog fenced house yard + two, timber post & rail paddocks
- · Paddocks serviced by house water tanks
- · Large, healthy dam that has never run dry
- Horse shelter in the main paddock
- Paddock drainage and sandstone wall recently upgraded
- Low-maintenance, landscaped gardens surround the house