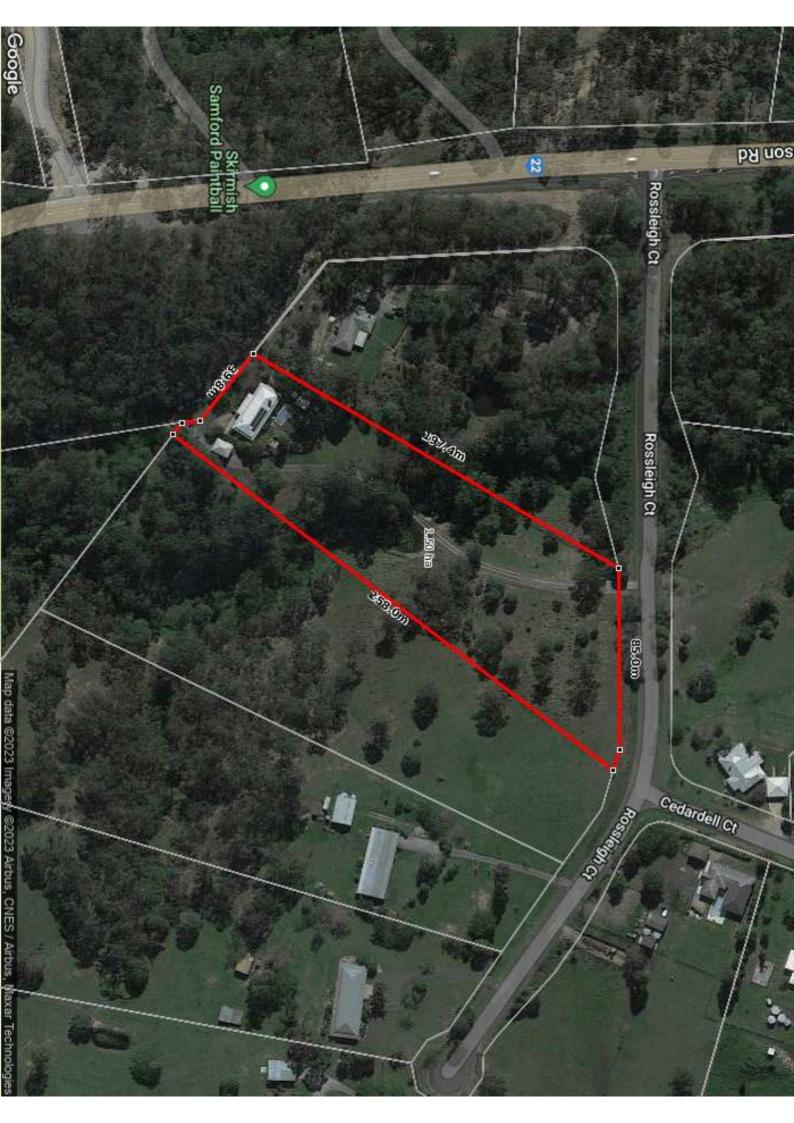

### THE LAND

- 3.7 acres of cleared usable land suitable for horses
- · Fully fenced property including dog fenced house yard + two, timber post & rail paddocks
- · Paddocks serviced by house water tanks
- · Large, healthy dam that has never run dry
- Horse shelter in the main paddock
- Paddock drainage and sandstone wall recently upgraded
- Low-maintenance, landscaped gardens surround the house

### THE LOCATION & ADDITIONAL INFO

- Amongst a community of friendly neighbours
- Bordering 'Samford Trail Network' with leisurely connections into Samford Village
- 5 mins to Samford Village | 12 mins to Ferny Grove Train
- 6 mins to Samford State School | School bus stop 250m with connections to many state & private schools
- 40 mins to Brisbane CBD & Brisbane Airport
- Moreton Bay Council Rates: approx \$600 per quarter