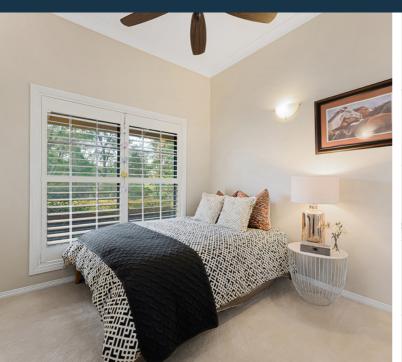

### THE HOME

- · Commanding low set brick country homestead featuring wrap around verandahs built in 1998
- 10 foot ceilings throughout
- Plantation shutters throughout
- Ducted & zoned, reverse cycle air-conditioning throughout
- · Newly installed Hybrid flooring throughout living areas (lifetime warranty)
- Entertainers kitchen featuring stone bench tops, breakfast bar, subway tiled splash-back, feature pendant lighting & quality appliances including electric oven, gas cook top & dishwasher
- · Open plan kitchen, family & dining area featuring bespoke built in cabinetry & access to the rear outdoor covered area
- · Separate cosy lounge & library nook featuring bespoke built in cabinetry
- · Open brick fireplace in the lounge for cosy winter evenings at home
- · Master retreat, walk though robe & well-appointed ensuite featuring stone vanity
- · Additional three bedrooms, 2 featuring built in robes, all offering ceiling fans
- Large, well-appointed family bathroom featuring stone double vanity, bath, separate shower
- · Separate powder room convenient for busy families
- · Laundry/mudroom featuring ample bench space, storage, sink & external access
- NBN internet fixed wireless