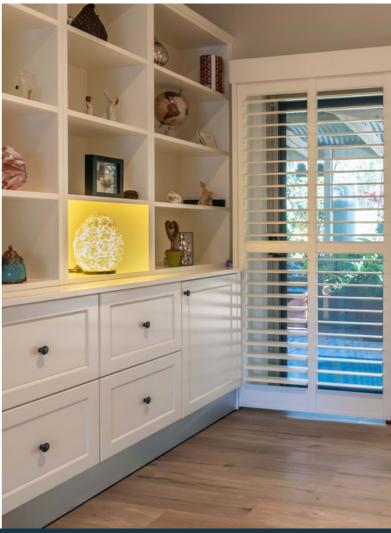

### THE HOME

- · Commanding low set brick country homestead featuring wrap around verandahs built in 1998
- 10 foot ceilings throughout
- Plantation shutters throughout
- Ducted & zoned, reverse cycle air-conditioning throughout
- · Newly installed Hybrid flooring throughout living areas (lifetime warranty)
- Entertainers kitchen featuring stone bench tops, breakfast bar, subway tiled splash-back, feature pendant lighting & quality appliances including electric oven, gas cook top & dishwasher
- · Open plan kitchen, family & dining area featuring bespoke built in cabinetry & access to the rear outdoor covered area
- · Separate cosy lounge & library nook featuring bespoke built in cabinetry
- · Open brick fireplace in the lounge for cosy winter evenings at home
- · Master retreat, walk though robe & well-appointed ensuite featuring stone vanity
- · Additional three bedrooms, 2 featuring built in robes, all offering ceiling fans
- Large, well-appointed family bathroom featuring stone double vanity, bath, separate shower
- · Separate powder room convenient for busy families
- · Laundry/mudroom featuring ample bench space, storage, sink & external access
- NBN internet fixed wireless