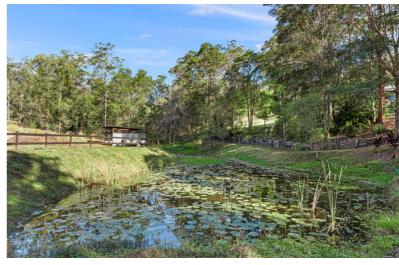

### THE LAND

- 3.7 acres of cleared usable land suitable for horses
- · Fully fenced property including dog fenced house yard + two, timber post & rail paddocks
- · Paddocks serviced by house water tanks
- · Large, healthy dam that has never run dry
- Horse shelter in the main paddock
- Paddock drainage and sandstone wall recently upgraded
- Low-maintenance, landscaped gardens surround the house