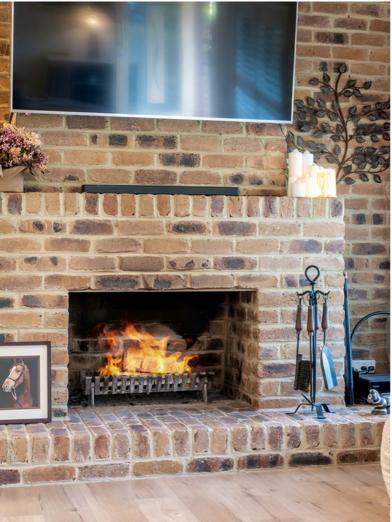

### THE HOME

- · Commanding low set brick country homestead featuring wrap around verandahs built in 1998
- 10 foot ceilings throughout
- Plantation shutters throughout
- Ducted & zoned, reverse cycle air-conditioning throughout
- · Newly installed Hybrid flooring throughout living areas (lifetime warranty)
- Entertainers kitchen featuring stone bench tops, breakfast bar, subway tiled splash-back, feature pendant lighting & quality appliances including electric oven, gas cook top & dishwasher
- · Open plan kitchen, family & dining area featuring bespoke built in cabinetry & access to the rear outdoor covered area
- · Separate cosy lounge & library nook featuring bespoke built in cabinetry
- · Open brick fireplace in the lounge for cosy winter evenings at home
- · Master retreat, walk though robe & well-appointed ensuite featuring stone vanity
- · Additional three bedrooms, 2 featuring built in robes, all offering ceiling fans
- Large, well-appointed family bathroom featuring stone double vanity, bath, separate shower
- · Separate powder room convenient for busy families
- · Laundry/mudroom featuring ample bench space, storage, sink & external access
- NBN internet fixed wireless