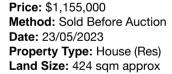

48 Erin St PRESTON 3072 (REI/VG)

52 Wilcox St PRESTON 3072 (REI)

Agent Comments

Agent Comments

Price: \$1,091,000 Method: Auction Sale Date: 19/08/2023 Property Type: House (Res) Land Size: 400 sqm approx