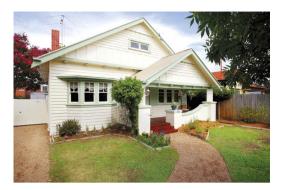

# **Comparable Properties**

4 Hawking St PRESTON 3072 (REI)

Price: \$1,165,000 Method: Sold Before Auction Date: 07/09/2023 Property Type: House (Res) Land Size: 465 sqm approx Agent Comments

**1 (2)** 2