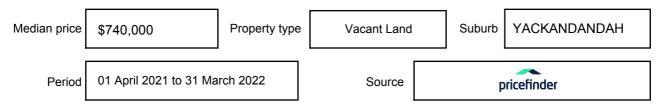

xpressed as a single price, or as a price range with the difference between the upper and lower amounts not more than 10% of the lower amount.

This Statement of Information must be provided to a prospective buyer within two business days of a request and displayed at any open for inspection for the property for sale.

It is recommended that the address of the property being offered for sale be checked at

services.land.vic.gov.au/landchannel/content/addressSearch before being entered in this Statement of Information.

### Property offered for sale

Address Including suburb and postcode

394 RACECOURSE ROAD, YACKANDANDAH, VIC 3749

### Indicative selling price

For the meaning of this price see consumer.vic.gov.au/underquoting

Price Range:

\$650,000 to \$670,000

#### Median sale price



#### **Comparable property sales**

The estate agent or agent's representative reasonably believes that fewer than three comparable properties were sold within five kilometres of the property for sale in the last 18 months.

This Statement of Information was prepared on: