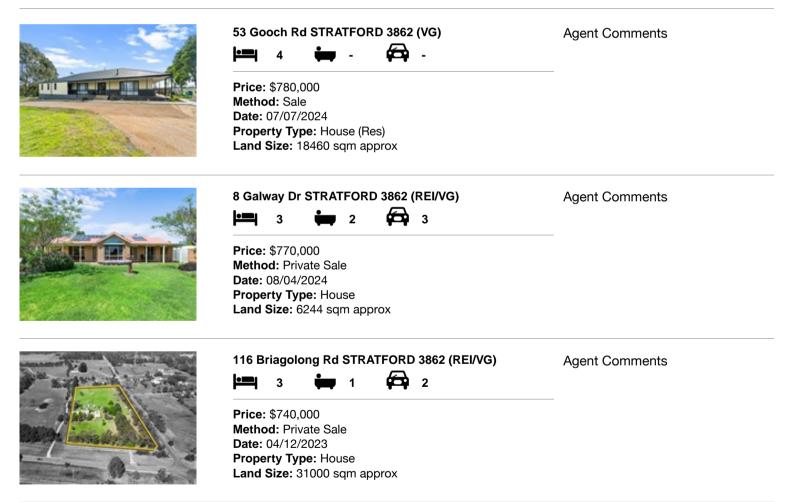

#### Comparable property sales (\*Delete A or B below as applicable)

A\* These are the three properties sold within five kilometres of the property for sale in the last 18 months that the estate agent or agent's representative considers to be most comparable to the property for sale.

| Address of comparable property |                                  | Price     | Date of sale |
|--------------------------------|----------------------------------|-----------|--------------|
| 1                              | 53 Gooch Rd STRATFORD 3862       | \$780,000 | 07/07/2024   |
| 2                              | 8 Galway Dr STRATFORD 3862       | \$770,000 | 08/04/2024   |
| 3                              | 116 Briagolong Rd STRATFORD 3862 | \$740,000 | 04/12/2023   |

## **Comparable Properties**