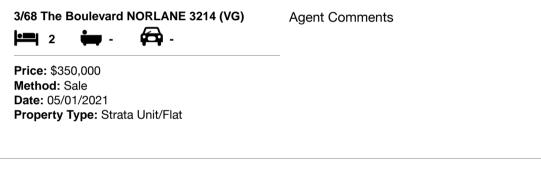

| Ado | dress of comparable property    | Price     | Date of sale |
|-----|---------------------------------|-----------|--------------|
| 1   | 3/68 The Boulevard NORLANE 3214 | \$350,000 | 05/01/2021   |
| 2   | 4/5 Station St NORLANE 3214     | \$345,000 | 23/02/2021   |
| 3   | 2/33 Camellia Cr NORLANE 3214   | \$345,000 | 04/08/2020   |