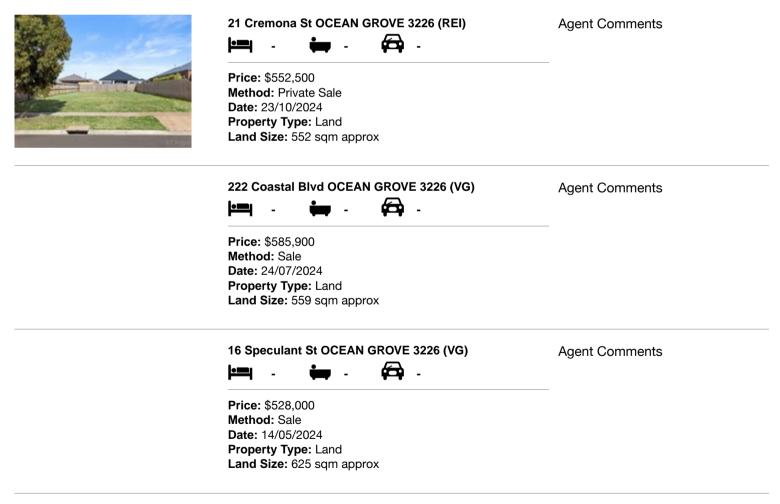

| Address of comparable property |                                   | Price     | Date of sale |
|--------------------------------|-----------------------------------|-----------|--------------|
| 1                              | 21 Cremona St OCEAN GROVE 3226    | \$552,500 | 23/10/2024   |
| 2                              | 222 Coastal Blvd OCEAN GROVE 3226 | \$585,900 | 24/07/2024   |
| 3                              | 16 Speculant St OCEAN GROVE 3226  | \$528,000 | 14/05/2024   |

# **Comparable Properties**

Account - Kerleys Coastal RE | P: 03 52584100

The State of Victoria owns the copyright in the property sales data and reproduction of that data in any way without the consent of the State of Victoria will constitute a breach of the Copyright Act 1968 (Cth). The State of Victoria does not warrant the accuracy or completeness of the licensed material and any person using or relying upon such information does so on the basis that the State of Victoria accepts no responsibility or liability whatsoever for any errors, faults, defects or omissions in the information supplied. This information is supplied by Property Data Pty Ltd on behalf of the Real Estate Institute Victoria. The information contained herein is to be used as a guide only. Although every care has been taken in the preparation of the information, we stress that particulars herein are for information only and do not constitute representations by the Owners or Agent. Sales data is provided as a guide to market activity, and we do not necessarily claim to have acted as the selling agent in these transactions.