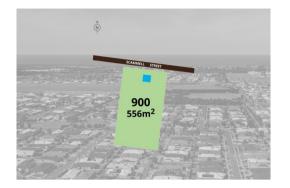

#### Property offered for sale

Address Including suburb or locality and postcode

Lot 900 Scammell Street, Ocean Grove Vic 3226

03/12/2024 10:31

Damian Cayzer

**Property Type:** Land **Land Size:** 556 sqm approx Agent Comments 03 5258 4100 0416 035 000 damian.cayzer@kerleys.com.au

Indicative Selling Price \$569,000 Median House Price Year ending September 2024: \$975,000