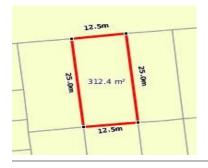

## 2 LUCKNOW STREET, MAMBOURIN, VIC 🕮 - 🕒 -

**Indicative Selling Price** 

For the meaning of this price see consumer.vic.au/underquoting

**Price Range:** 

\$330,000 to \$350,000

Provided by: Ajay Nain, Engage Real Estate

## Property offered for sale

Address Including suburb and postcode

2 LUCKNOW STREET, MAMBOURIN, VIC 3024

#### Indicative selling price

For the meaning of this price see consumer.vic.gov.au/underguoting

Price Range: \$330,000 to \$350,000