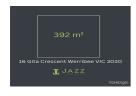

| Address of comparable property           | Price     | Date of sale |
|------------------------------------------|-----------|--------------|
| 33 PRIYA STREET WERRIBEE VIC 3030        | \$401,000 | 29-Apr-24    |
| LOT 3339 GOKULA STREET WERRIBEE VIC 3030 | \$400,500 | 10-May-24    |
| 16 GITA CRESCENT WERRIBEE VIC 3030       | \$380,000 | 01-May-24    |

<u>-</u>

**=** -

Sold Price

\$400,500 Sold Date 10-May-24

Distance 0.35km

16 GITA CRESCENT WERRIBEE VIC Sold Price 3030

\$380,000 Sold Date 01-May-24

**=** -