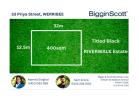

| Address of comparable property           | Price     | Date of sale |
|------------------------------------------|-----------|--------------|
| 33 PRIYA STREET WERRIBEE VIC 3030        | \$401,000 | 29-Apr-24    |
| LOT 3339 GOKULA STREET WERRIBEE VIC 3030 | \$400,500 | 10-May-24    |
| 16 GITA CRESCENT WERRIBEE VIC 3030       | \$380,000 | 01-May-24    |

Sandeep Bhangu M 0432549151 E Sbhangu@eview.com.au

Sold Price 33 PRIYA STREET WERRIBEE VIC 3030

<u></u>

**⇔** -

\$401,000 Sold Date 29-Apr-24

Distance 0.24km

**LOT 3339 GOKULA STREET WERRIBEE VIC 3030** 

₽ 2