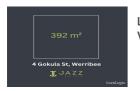

| Address of comparable property           | Price     | Date of sale |
|------------------------------------------|-----------|--------------|
| 33 PRIYA STREET WERRIBEE VIC 3030        | \$401,000 | 29-Apr-24    |
| LOT 3339 GOKULA STREET WERRIBEE VIC 3030 | \$400,500 | 10-May-24    |
| 16 GITA CRESCENT WERRIBEE VIC 3030       | \$380,000 | 01-May-24    |

Sandeep Bhangu M 0432549151 E Sbhangu@eview.com.au

Sold Price 33 PRIYA STREET WERRIBEE VIC 3030

<u></u>

**⇔** -

\$401,000 Sold Date 29-Apr-24

Distance 0.24km

**LOT 3339 GOKULA STREET WERRIBEE VIC 3030** 

₽ 2

<u>-</u>

**=** -

Sold Price

\$400,500 Sold Date 10-May-24

Distance 0.35km

16 GITA CRESCENT WERRIBEE VIC Sold Price 3030

\$380,000 Sold Date 01-May-24

**=** -