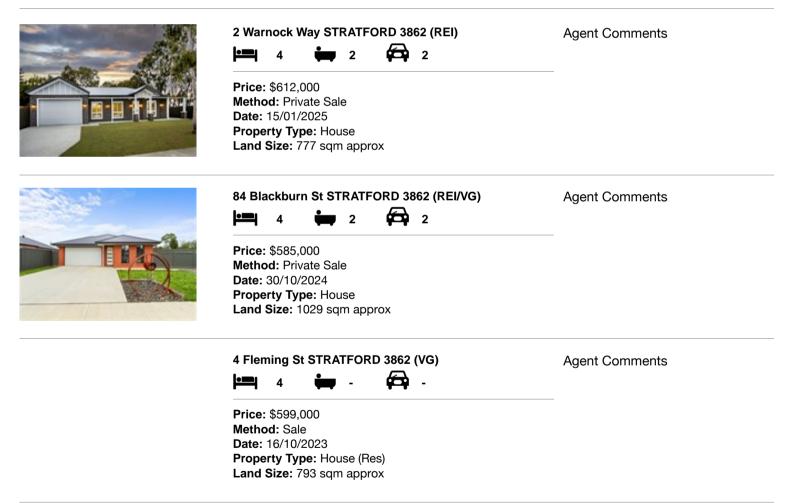

#### Comparable property sales (\*Delete A or B below as applicable)

A\* These are the three properties sold within five kilometres of the property for sale in the last 18 months that the estate agent or agent's representative considers to be most comparable to the property for sale.

| Ade | dress of comparable property   | Price     | Date of sale |
|-----|--------------------------------|-----------|--------------|
| 1   | 2 Warnock Way STRATFORD 3862   | \$612,000 | 15/01/2025   |
| 2   | 84 Blackburn St STRATFORD 3862 | \$585,000 | 30/10/2024   |
| 3   | 4 Fleming St STRATFORD 3862    | \$599,000 | 16/10/2023   |

## **Comparable Properties**