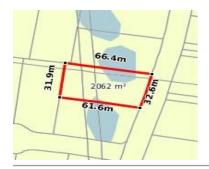

## LOT 31 BLACKWOOD DRIVE, HUNTLY, VIC = - 🖨 - 😂 -

**Indicative Selling Price** 

For the meaning of this price see consumer.vic.au/underquoting

**Price Range:** 

\$320,000 to \$330,000

Provided by: PRD Admin, PRD Nationwide Bendigo

### Property offered for sale

Address Including suburb and postcode

LOT 31 BLACKWOOD DRIVE, HUNTLY, VIC 3551