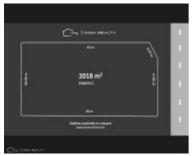

## LOT 31 BLACKWOOD DRIVE, HUNTLY, VIC = - 🖨 - 😂 -

**Indicative Selling Price** 

For the meaning of this price see consumer.vic.au/underquoting

**Price Range:** 

\$320,000 to \$330,000

Provided by: PRD Admin, PRD Nationwide Bendigo

### Property offered for sale

Address Including suburb and postcode

LOT 31 BLACKWOOD DRIVE, HUNTLY, VIC 3551

#### Indicative selling price

For the meaning of this price see consumer.vic.gov.au/underguoting

Price Range: \$320,000 to \$330,000