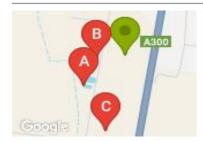

## **COMPARABLE PROPERTIES**

These are the three properties sold within five kilometres of the property for sale in the last 18 months that the estate agent or agents representative considers to be most comparable to the property for sale.

## 9 BLACKWOOD DR, HUNTLY, VIC 3551

Sale Price

\$310,000

Sale Date: 23/06/2024

Distance from Property: 178m

## 453 MIDLAND HWY, HUNTLY, VIC 3551

Sale Price

\$320,000

Sale Date: 28/06/2024

Distance from Property: 97m

## 96 SARGEANTS RD, HUNTLY, VIC 3551

Sale Price

\$310,000

Sale Date: 21/07/2024

Distance from Property: 281m