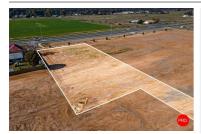

## LOT 31 BLACKWOOD DRIVE, HUNTLY, VIC = - 🖨 - 😂 -

**Indicative Selling Price** 

For the meaning of this price see consumer.vic.au/underquoting

**Price Range:** 

\$320,000 to \$330,000

Provided by: PRD Admin, PRD Nationwide Bendigo

### Property offered for sale

Address Including suburb and postcode

LOT 31 BLACKWOOD DRIVE, HUNTLY, VIC 3551