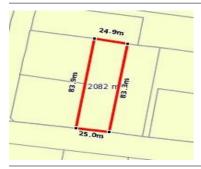

## LOT 31 BLACKWOOD DRIVE, HUNTLY, VIC = - 🖨 - 😂 -

**Indicative Selling Price** 

For the meaning of this price see consumer.vic.au/underquoting

**Price Range:** 

\$320,000 to \$330,000

Provided by: PRD Admin, PRD Nationwide Bendigo

### Property offered for sale

Address Including suburb and postcode

LOT 31 BLACKWOOD DRIVE, HUNTLY, VIC 3551