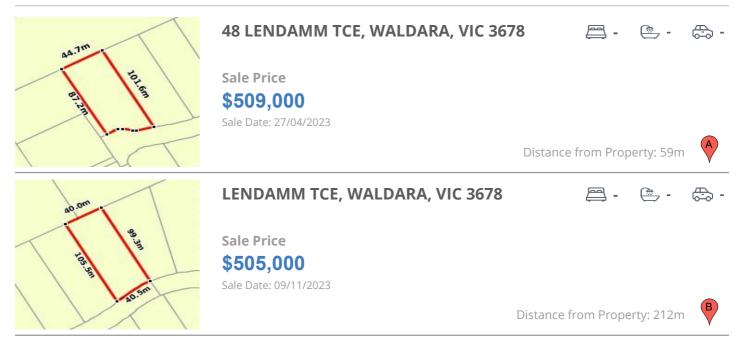

#### **Comparable property sales**

The estate agent or agent's representative reasonably believes that fewer than three comparable properties were sold within five kilometres of the property for sale in the last 18 months.

| Address of comparable property    | Price     | Date of sale |
|-----------------------------------|-----------|--------------|
| 48 LENDAMM TCE, WALDARA, VIC 3678 | \$509,000 | 27/04/2023   |
| LENDAMM TCE, WALDARA, VIC 3678    | \$505,000 | 09/11/2023   |