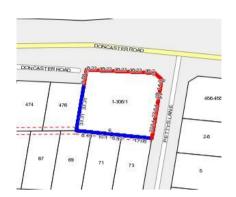

#### Section 47AF of the Estate Agents Act 1980

| <b>Property</b> | y offered | for sale |
|-----------------|-----------|----------|
|-----------------|-----------|----------|

| Address<br>Including suburb and<br>postcode | 103/1 Pettys Lane, Doncaster Vic 3108 |  |  |  |  |  |  |
|---------------------------------------------|---------------------------------------|--|--|--|--|--|--|
| adicative selling price                     |                                       |  |  |  |  |  |  |