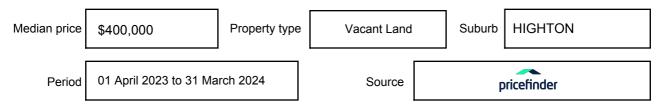

on may be expressed as a single price, or as a price range with the difference between the upper and lower amounts not more than 10% of the lower amount.

This Statement of Information must be provided to a prospective buyer within two business days of a request and displayed at any open for inspection for the property for sale.

It is recommended that the address of the property being offered for sale be checked at

services.land.vic.gov.au/landchannel/content/addressSearch before being entered in this Statement of Information.

### Property offered for sale

Address Including suburb and postcode

22 MOSMAN WAY, HIGHTON, VIC 3216

### Indicative selling price

For the meaning of this price see consumer.vic.gov.au/underquoting

Price Range:

\$450,000 to \$500,000

#### Median sale price



#### **Comparable property sales**

The estate agent or agent's representative reasonably believes that fewer than three comparable properties were sold within five kilometres of the property for sale in the last 18 months.

This Statement of Information was prepared on: