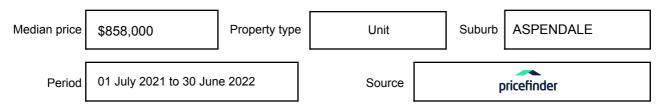

pressed as a single price, or as a price range with the difference between the upper and lower amounts not more than 10% of the lower amount.

This Statement of Information must be provided to a prospective buyer within two business days of a request and displayed at any open for inspection for the property for sale.

It is recommended that the address of the property being offered for sale be checked at

services.land.vic.gov.au/landchannel/content/addressSearch before being entered in this Statement of Information.

# Property offered for sale

Address Including suburb and postcode

6/174-175 NEPEAN HIGHWAY, ASPENDALE, VIC 3195

### Indicative selling price

For the meaning of this price see consumer.vic.gov.au/underquoting

Price Range:

\$950,000 to \$1,020,000

### Median sale price



#### **Comparable property sales**

These are the three properties sold within two kilometres of the property for sale in the last six months that the estate agent or agent's representative considers to be most comparable to the property for sale.

| Address of comparable property          | Price     | Date of sale |
|-----------------------------------------|-----------|--------------|
| 8/2 ALFRED ST, ASPENDALE, VIC 3195      | \$795,000 | 15/01/2021   |
| 2/2 ALFRED ST, ASPENDALE, VIC 3195      | \$800,000 | 15/12/2020   |
| 107/201 NEPEAN HWY, ASPENDALE, VIC 3195 | \$820,000 | 03/12/2020   |

This Statement of Information was prepared on: 09/

09/08/2022