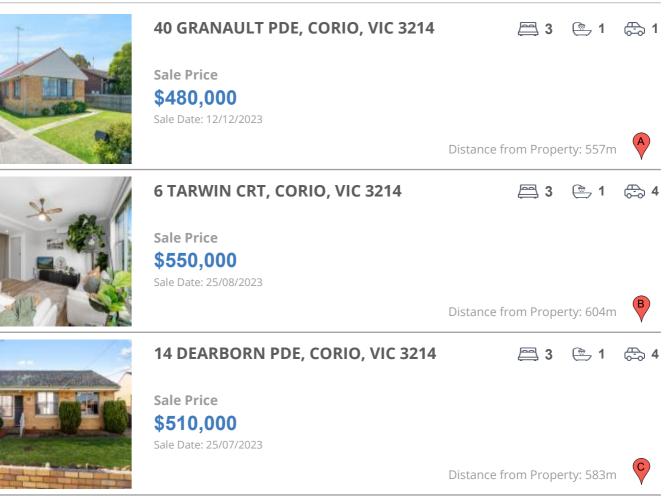

# **COMPARABLE PROPERTIES**

These are the three properties sold within five kilometres of the property for sale in the last 18 months that the estate agent or agent's representative considers to be most comparable to the property for sale.

#### **Comparable property sales**

These are the three properties sold within five kilometres of the property for sale in the last 18 months that the estate agent or agent's representative considers to be most comparable to the property for sale.

| Address of comparable property   | Price     | Date of sale |
|----------------------------------|-----------|--------------|
| 40 GRANAULT PDE, CORIO, VIC 3214 | \$480,000 | 12/12/2023   |
| 6 TARWIN CRT, CORIO, VIC 3214    | \$550,000 | 25/08/2023   |
| 14 DEARBORN PDE, CORIO, VIC 3214 | \$510,000 | 25/07/2023   |