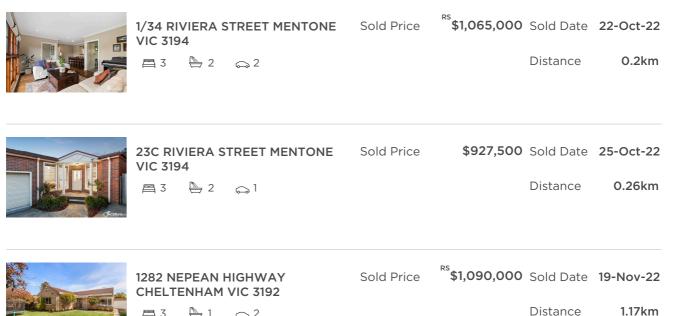

#### Comparable property sales (\*Delete A or B below as applicable)

**A\*** These are the three properties sold within two kilometres of the property for sale in the last 6 months that the estate agent or agent's representative considers to be most comparable to the property for sale.

| Address of comparable property          | Price       | Date of sale |
|-----------------------------------------|-------------|--------------|
| 1/34 RIVIERA STREET MENTONE VIC 3194    | \$1,065,000 | 22-Oct-22    |
| 23C RIVIERA STREET MENTONE VIC 3194     | \$927,500   | 25-Oct-22    |
| 1282 NEPEAN HIGHWAY CHELTENHAM VIC 3192 | \$1,090,000 | 19-Nov-22    |