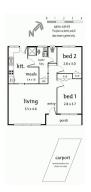

Generated: 31/07/2019 16:20

Property Type: Strata Unit/Flat Land Size: 2436 sqm approx

**Agent Comments** 

Indicative Selling Price \$335,000 - \$360,000 Median Unit Price June quarter 2019: \$585,000