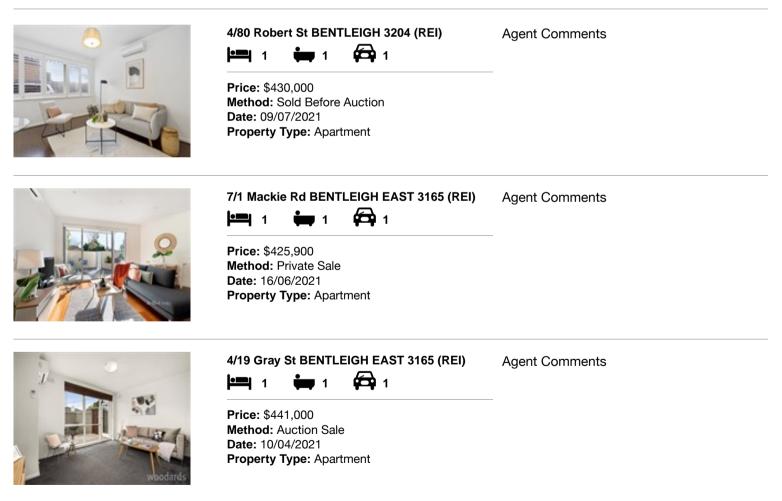

## Comparable property sales (\*Delete A or B below as applicable)

A\* These are the three properties sold within two kilometres of the property for sale in the last six months that the estate agent or agent's representative considers to be most comparable to the property for sale.

| Address of comparable property |                                   | Price     | Date of sale |
|--------------------------------|-----------------------------------|-----------|--------------|
| 1                              | 4/80 Robert St BENTLEIGH 3204     | \$430,000 | 09/07/2021   |
| 2                              | 7/1 Mackie Rd BENTLEIGH EAST 3165 | \$425,900 | 16/06/2021   |
| 3                              | 4/19 Gray St BENTLEIGH EAST 3165  | \$441,000 | 10/04/2021   |