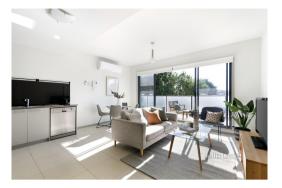

Contemporary 2 bedroom 1st floor security apartment in warm northern sun. Set back with lovely leafy aspects, it enjoys a sleek stone kitchen, sun-splashed living/dining, 2 lovely bedrooms (BIRs) and a spacious semi-ensuite (laundry). A north-facing L-shaped balcony extends the living zone and features a louvre-style pergola. With timber floors in the bedrooms and tiles in the living areas, this allergy-friendly number boasts R/C air cond, video intercom, lift, storage cage & secure parking. Korner and Co cafe at your door.