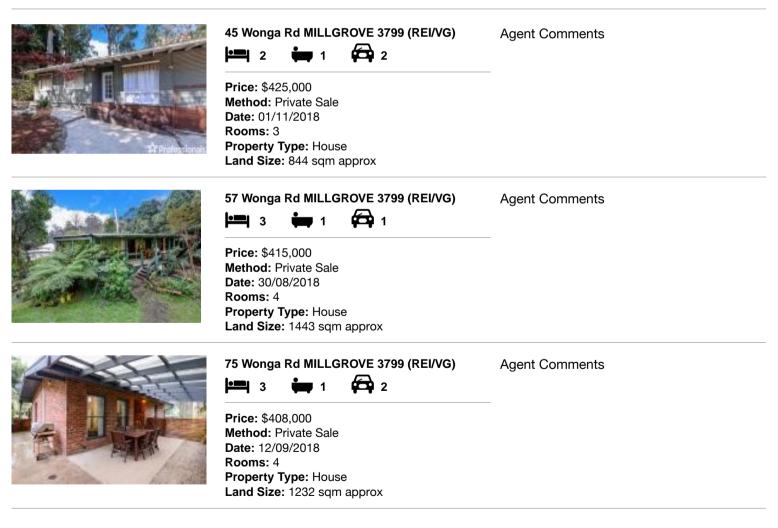

| Add | dress of comparable property | Price     | Date of sale |
|-----|------------------------------|-----------|--------------|
| 1   | 45 Wonga Rd MILLGROVE 3799   | \$425,000 | 01/11/2018   |
| 2   | 57 Wonga Rd MILLGROVE 3799   | \$415,000 | 30/08/2018   |
| 3   | 75 Wonga Rd MILLGROVE 3799   | \$408,000 | 12/09/2018   |

## **Comparable Properties**

Account - Bell RE Yarra Junction | P: 03 5967 1277 | F: 03 5967 1807