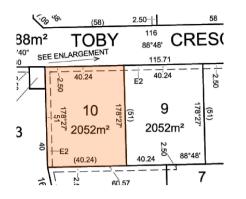

#### Property offered for sale

Including suburb or locality and postcode

Address Lot 10 Toby Cr, Tatura Vic 3616

This Statement of Information was prepared on:

16/12/2019 15:43

Lot 10 Toby Cr, Tatura Vic 3616

**Property Type:** Vacant Land **Land Size:** 2052 sqm approx Agent Comments Glenn Young 03 58208777 0438579993 glenn@youngsandco.com.au