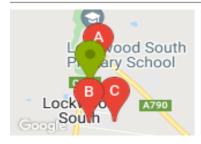

# **COMPARABLE PROPERTIES**

These are the three properties sold within five kilometres of the property for sale in the last 18 months that the estate agent or agent's representative considers to be most comparable to the property for sale.

# 11 BENDIGO-MALDON RD, LOCKWOOD

Sale Price

\$475,000

Sale Date: 07/07/2021

Distance from Property: 264m

# 15 LOCKWOOD RISES RD, LOCKWOOD

Sale Price

\$560,000

Sale Date: 21/04/2021

Distance from Property: 544m

68 PANORAMA RD, LOCKWOOD SOUTH, VIC

Sale Price

\$392,500

Sale Date: 09/12/2020

Distance from Property: 628m

#### Comparable property sales

These are the three properties sold within five kilometres of the property for sale in the last 18 months that the estate agent or agent's representative considers to be most comparable to the property for sale.

| Address of comparable property                 | Price     | Date of sale |
|------------------------------------------------|-----------|--------------|
| 11 BENDIGO-MALDON RD, LOCKWOOD SOUTH, VIC 3551 | \$475,000 | 07/07/2021   |
| 15 LOCKWOOD RISES RD, LOCKWOOD SOUTH, VIC 3551 | \$560,000 | 21/04/2021   |
| 68 PANORAMA RD, LOCKWOOD SOUTH, VIC 3551       | \$392,500 | 09/12/2020   |