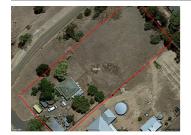

# 3 PANORAMA ROAD, LOCKWOOD SOUTH, 🕮 3 🕒 1 😂 -

**Indicative Selling Price** 

For the meaning of this price see consumer.vic.au/underquoting

Price Range:

\$455,000 to \$475,000

# Property offered for sale

Address Including suburb and postcode

3 PANORAMA ROAD, LOCKWOOD SOUTH, VIC 3551