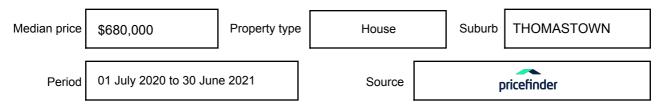

be expressed as a single price, or as a price range with the difference between the upper and lower amounts not more than 10% of the lower amount.

This Statement of Information must be provided to a prospective buyer within two business days of a request and displayed at any open for inspection for the property for sale.

It is recommended that the address of the property being offered for sale be checked at

services.land.vic.gov.au/landchannel/content/addressSearch before being entered in this Statement of Information.

### Property offered for sale

Address Including suburb and postcode

12 NEWTON STREET, THOMASTOWN, VIC 3074

### Indicative selling price

For the meaning of this price see consumer.vic.gov.au/underquoting

Price Range:

\$680,000 to \$720,000

#### Median sale price



#### **Comparable property sales**

The estate agent or agent's representative reasonably believes that fewer than three comparable properties were sold within two kilometres of the property for sale in the last six months.

This Statement of Information was prepared on: