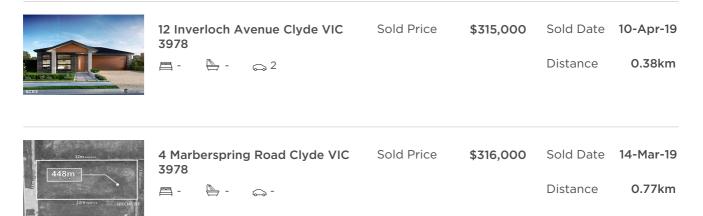

## **Comparable Property Sales**

These are the three properties sold within two kilometres of the property for sale in the last 6 months that the estate agent or agent's representative considers to be most comparable to the property for sale.

#### **RS** = Recent sale **UN** = Undisclosed Sale

**DISCLAIMER** Whilst all reasonable effort is made to ensure the information in this publication is current, CoreLogic does not warrant the accuracy or completeness of the data and information contained in this publication and to the full extent not prohibited by law excludes all for any loss or damage arising in connection with the data and information contained in this publication.