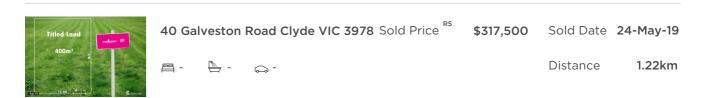

## **Comparable Property Sales**

These are the three properties sold within two kilometres of the property for sale in the last 6 months that the estate agent or agent's representative considers to be most comparable to the property for sale.

#### **RS** = Recent sale **UN** = Undisclosed Sale

**DISCLAIMER** Whilst all reasonable effort is made to ensure the information in this publication is current, CoreLogic does not warrant the accuracy or completeness of the data and information contained in this publication and to the full extent not prohibited by law excludes all for any loss or damage arising in connection with the data and information contained in this publication.