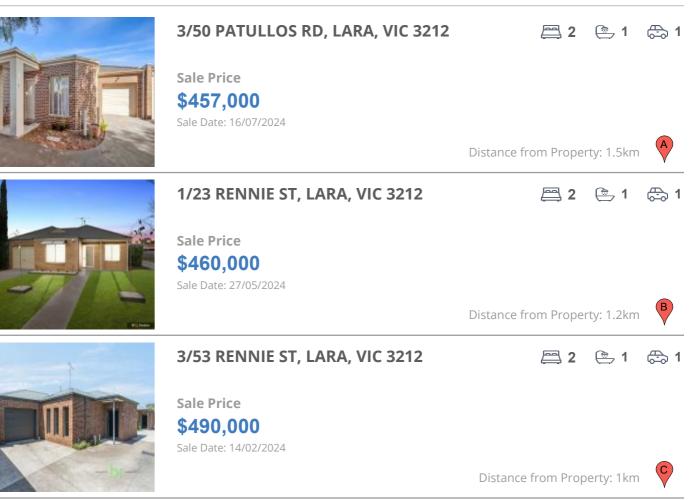

#### **Comparable property sales**

These are the three properties sold within five kilometres of the property for sale in the last 18 months that the estate agent or agents representative considers to be most comparable to the property for sale.

| Address of comparable property   | Price     | Date of sale |
|----------------------------------|-----------|--------------|
| 3/50 PATULLOS RD, LARA, VIC 3212 | \$457,000 | 16/07/2024   |
| 1/23 RENNIE ST, LARA, VIC 3212   | \$460,000 | 27/05/2024   |
| 3/53 RENNIE ST, LARA, VIC 3212   | \$490,000 | 14/02/2024   |