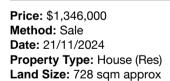

| Ad | dress of comparable property      | Price       | Date of sale |
|----|-----------------------------------|-------------|--------------|
| 1  | 51 Luckie St NUNAWADING 3131      | \$1,360,000 | 14/01/2025   |
| 2  | 5 Badenoch St BLACKBURN 3130      | \$1,346,000 | 21/11/2024   |
| 3  | 44 Morrie Cr BLACKBURN NORTH 3130 | \$1,268,000 | 01/11/2024   |

2

🛏 3 **in** - 🛱 -

Agent Comments

Agent Comments

Agent Comments

Property Type: House Land Size: 917 sqm approx

Price: \$1,268,000 Method: Sold Before Auction Date: 01/11/2024 Property Type: House (Res) Land Size: 703 sgm approx