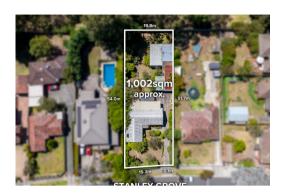

#### Property offered for sale

Including suburb and postcode

Address 59 Stanley Grove, Blackburn Vic 3130

#### Indicative selling price

| For the meaning of this price see consumer.vic.gov.au/underquoting |             |     |             |     |             |      |        |           |  |  |
|--------------------------------------------------------------------|-------------|-----|-------------|-----|-------------|------|--------|-----------|--|--|
| Range betweer                                                      | \$1,240,000 |     | &           |     | \$1,360,000 |      |        |           |  |  |
| Median sale pi                                                     | rice        |     |             |     |             |      |        |           |  |  |
| Median price                                                       | \$1,517,000 | Pro | operty Type | Hou | ise         |      | Suburb | Blackburn |  |  |
| Period - From                                                      | 01/01/2024  | to  | 31/12/2024  |     | So          | urce | REIV   |           |  |  |