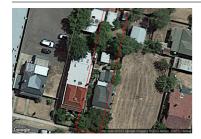

### 53 MCIVOR ROAD, EAST BENDIGO, VIC 📛 2 🕒 1

**Indicative Selling Price** 

For the meaning of this price see consumer.vic.au/underquoting

**Price Range:** 

\$395,000 to \$430,000

Provided by: PRD Admin, PRD Nationwide Bendigo

### Property offered for sale

|           | Add    | ress |
|-----------|--------|------|
| Including | suburb | and  |
|           | posto  | ode  |

53 MCIVOR ROAD, EAST BENDIGO, VIC 3550