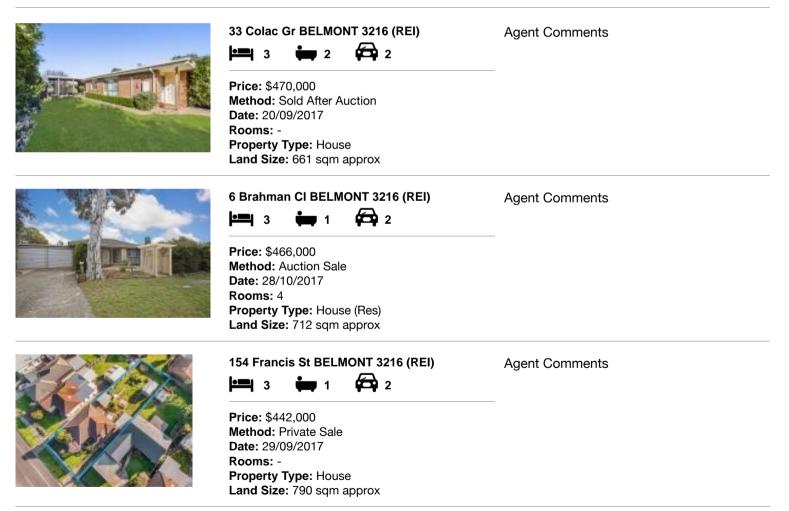

| Ade | dress of comparable property | Price     | Date of sale |
|-----|------------------------------|-----------|--------------|
| 1   | 33 Colac Gr BELMONT 3216     | \$470,000 | 20/09/2017   |
| 2   | 6 Brahman CI BELMONT 3216    | \$466,000 | 28/10/2017   |
| 3   | 154 Francis St BELMONT 3216  | \$442,000 | 29/09/2017   |