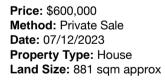

## Comparable Properties

32 Glebe Dr SALE 3850 (REI/VG)

**6** 2 €

Price: \$615,000 Method: Private Sale Date: 01/09/2023 Property Type: House Land Size: 760 sqm approx **Agent Comments** 

2 Simmons Ct SALE 3850 (REI/VG)

**Agent Comments** 

24 Wallace St SALE 3850 (REI/VG)

Agent Comments

Price: \$595,000 Method: Private Sale Date: 07/09/2023 Property Type: House Land Size: 700 sqm approx

**Account** - Graham Chalmer Sale | P: 03 5144 4333 | F: 03 5144 6690