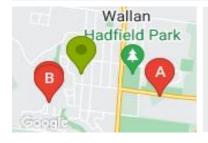

# **COMPARABLE PROPERTIES**

These are the three properties sold within five kilometres of the property for sale in the last 18 months that the estate agent or agent's representative considers to be most comparable to the property for sale.

#### **Comparable property sales**

These are the three properties sold within five kilometres of the property for sale in the last 18 months that the estate agent or agent's representative considers to be most comparable to the property for sale.

| Address of comparable property       | Price     | Date of sale |
|--------------------------------------|-----------|--------------|
| 2/6 EDEN PL, WALLAN, VIC 3756        | \$425,000 | 27/11/2023   |
| 3/38 CORKWOOD CRES, WALLAN, VIC 3756 | \$415,000 | 13/11/2023   |
| 7/38 CORKWOOD CRES, WALLAN, VIC 3756 | \$420,000 | 18/10/2023   |