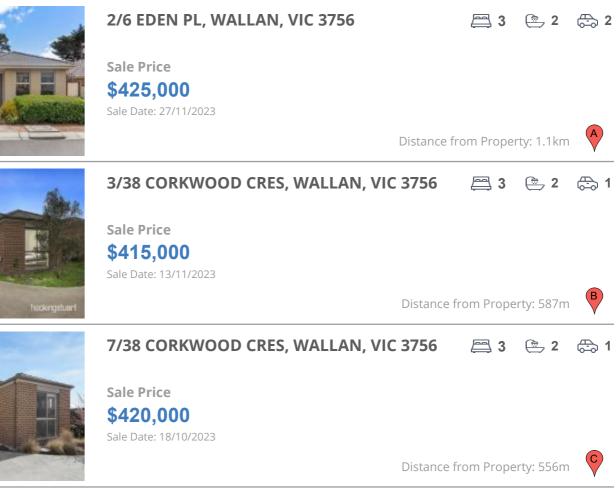

# **COMPARABLE PROPERTIES**

These are the three properties sold within five kilometres of the property for sale in the last 18 months that the estate agent or agent's representative considers to be most comparable to the property for sale.

#### **Comparable property sales**

These are the three properties sold within five kilometres of the property for sale in the last 18 months that the estate agent or agent's representative considers to be most comparable to the property for sale.

| Address of comparable property       | Price     | Date of sale |
|--------------------------------------|-----------|--------------|
| 2/6 EDEN PL, WALLAN, VIC 3756        | \$425,000 | 27/11/2023   |
| 3/38 CORKWOOD CRES, WALLAN, VIC 3756 | \$415,000 | 13/11/2023   |
| 7/38 CORKWOOD CRES, WALLAN, VIC 3756 | \$420,000 | 18/10/2023   |