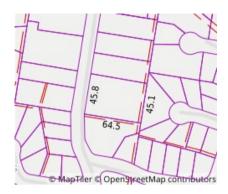

Land Size: 2927.255 sqm approx

**Agent Comments** 

Indicative Selling Price \$2,700,000 - \$2,800,000 Median House Price Year ending June 2019: \$915,000