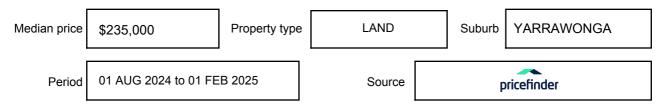

expressed as a single price, or as a price range with the difference between the upper and lower amounts not more than 10% of the lower amount.

This Statement of Information must be provided to a prospective buyer within two business days of a request and displayed at any open for inspection for the property for sale.

It is recommended that the address of the property being offered for sale be checked at

services.land.vic.gov.au/landchannel/content/addressSearch before being entered in this Statement of Information.

## Property offered for sale

Address Including suburb and postcode

LOT 30 WOODLANDS GREEN, YARRAWONGA, VIC 3730

## Indicative selling price

For the meaning of this price see consumer.vic.gov.au/underquoting

Single Price:

\$239,000- \$249,000

#### Median sale price



#### **Comparable property sales**

The estate agent or agent's representative reasonably believes that fewer than three comparable properties were sold within five kilometres of the property for sale in the last 18 months.

This Statement of Information was prepared on: