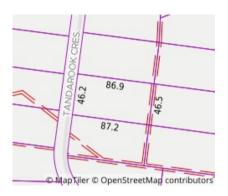

#### Section 47AF of the Estate Agents Act 1980

| Address              | 8 Tandarook Crescent, Donvale Vic 3111 |
|----------------------|----------------------------------------|
| Including suburb and |                                        |
| postcode             |                                        |

#### Indicative selling price

Property offered for sale

For the meaning of this price see consumer.vic.gov.au/underquoting

Range between \$1,450,000 & \$1,595,000