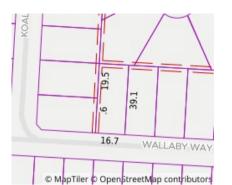

# Section 47AF of the Estate Agents Act 1980

**Price** 

| Address              | 23 Wallaby Way, Badger Creek Vic 3777 |
|----------------------|---------------------------------------|
| Including suburb and |                                       |
| postcode             |                                       |
|                      |                                       |
|                      |                                       |

#### Address of comparable property

| 1 | 19 Wallaby Way HEALESVILLE 3777 | \$530,000 | 11/08/2020 |
|---|---------------------------------|-----------|------------|
| 2 | 2 Wallaby Way BADGER CREEK 3777 | \$530,000 | 23/03/2020 |
| 3 | 34 Chalet Rd BADGER CREEK 3777  | \$465,000 | 03/03/2020 |