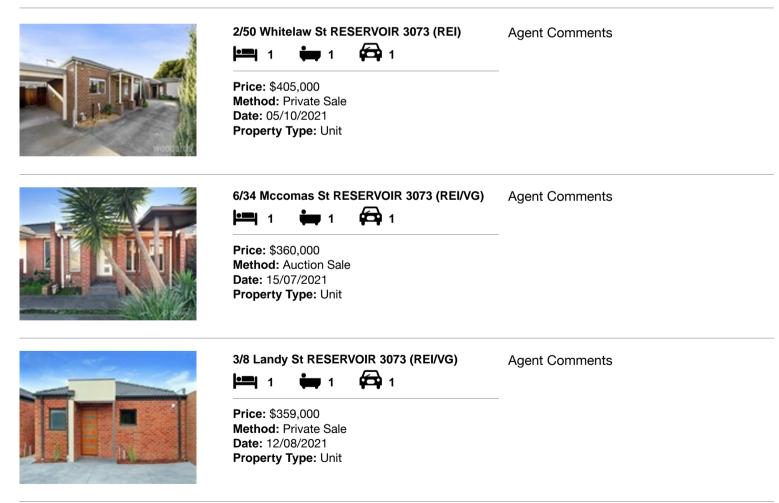

| Add | dress of comparable property    | Price     | Date of sale |
|-----|---------------------------------|-----------|--------------|
| 1   | 2/50 Whitelaw St RESERVOIR 3073 | \$405,000 | 05/10/2021   |
| 2   | 6/34 Mccomas St RESERVOIR 3073  | \$360,000 | 15/07/2021   |
| 3   | 3/8 Landy St RESERVOIR 3073     | \$359,000 | 12/08/2021   |

# **Comparable Properties**