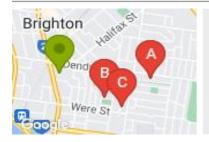

## **COMPARABLE PROPERTIES**

These are the three properties sold within two kilometres of the property for sale in the last six months that the estate agent or agent's representative considers to be most comparable to the property for sale.

## 23 PLANTATION AVE, BRIGHTON EAST, VIC

Sale Price

\$6,665,000

Sale Date: 08/08/2023

Distance from Property: 1.2km

# 18 HANBY ST, BRIGHTON, VIC 3186

**Sale Price** 

\$6,700,000

Sale Date: 28/07/2023

Distance from Property: 676m

# 34 CHAMPION ST, BRIGHTON, VIC 3186

Sale Price

\*\*\$6,200,000

Sale Date: 28/11/2023

Distance from Property: 945m