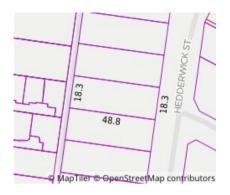

# Property offered for sale

| 139 Hedderwick Street, Essendon Vic 3040 |
|------------------------------------------|
|                                          |
|                                          |
|                                          |
|                                          |

07/08/2021

Property Type: House (Previously

Occupied - Detached) Land Size: 892 sqm approx

**Agent Comments** 

**Indicative Selling Price** \$2,300,000

**Median House Price** June guarter 2021: \$1,801,000