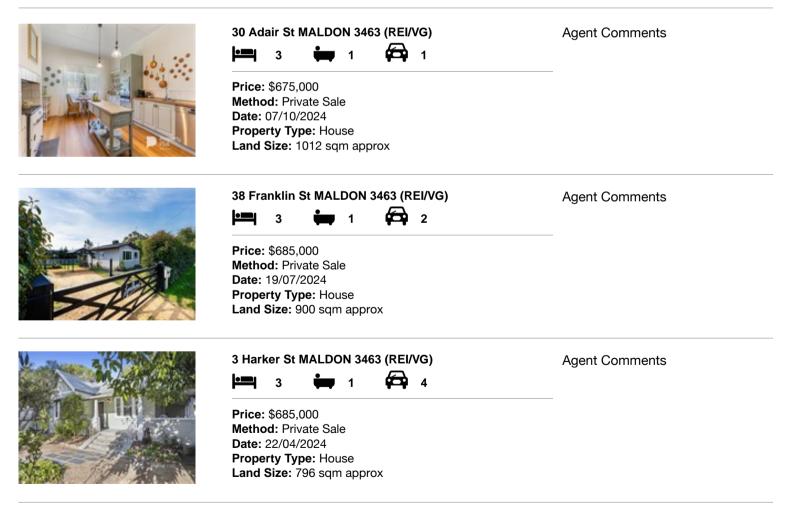

## Comparable property sales (\*Delete A or B below as applicable)

A\* These are the three properties sold within five kilometres of the property for sale in the last 18 months that the estate agent or agent's representative considers to be most comparable to the property for sale.

| Ade | dress of comparable property | Price     | Date of sale |
|-----|------------------------------|-----------|--------------|
| 1   | 30 Adair St MALDON 3463      | \$675,000 | 07/10/2024   |
| 2   | 38 Franklin St MALDON 3463   | \$685,000 | 19/07/2024   |
| 3   | 3 Harker St MALDON 3463      | \$685,000 | 22/04/2024   |