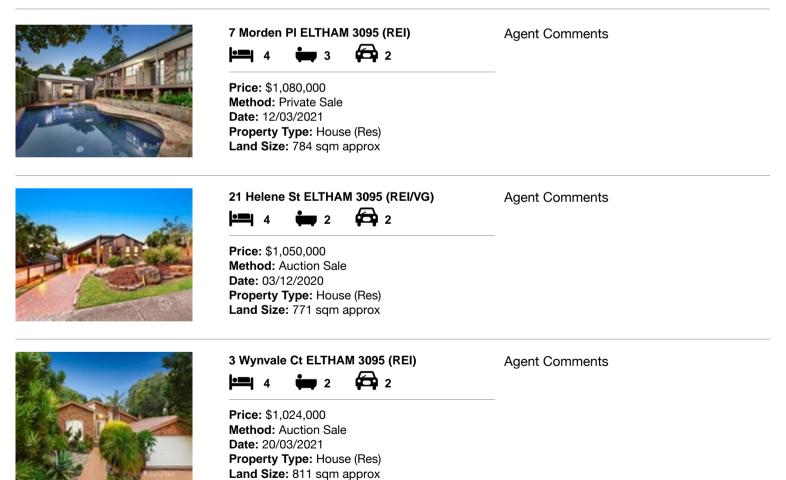

| Ad | dress of comparable property | Price       | Date of sale |
|----|------------------------------|-------------|--------------|
| 1  | 7 Morden PI ELTHAM 3095      | \$1,080,000 | 12/03/2021   |
| 2  | 21 Helene St ELTHAM 3095     | \$1,050,000 | 03/12/2020   |
| 3  | 3 Wynvale Ct ELTHAM 3095     | \$1,024,000 | 20/03/2021   |