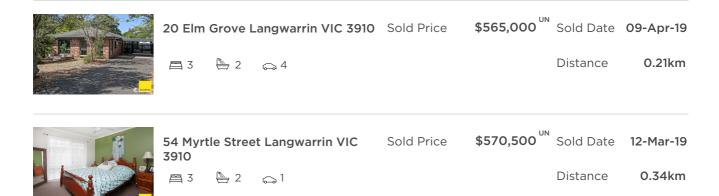

| Address of comparable property       | Price     | Date of sale |  |
|--------------------------------------|-----------|--------------|--|
| 20 Elm Grove Langwarrin VIC 3910     | \$565,000 | 09-Apr-19    |  |
| 54 Myrtle Street Langwarrin VIC 3910 | \$570,500 | 12-Mar-19    |  |
| 10 Oak Grove Langwarrin VIC 3910     | \$504,000 | 12-Jan-19    |  |