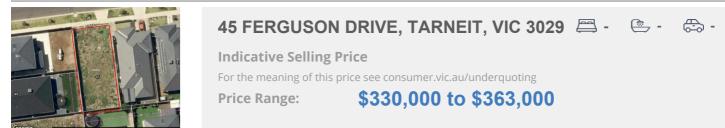

#### Property offered for sale

Address Including suburb and postcode

45 FERGUSON DRIVE, TARNEIT, VIC 3029

#### Indicative selling price

For the meaning of this price see consumer.vic.gov.au/underquoting

Price Range:

\$330,000 to \$363,000