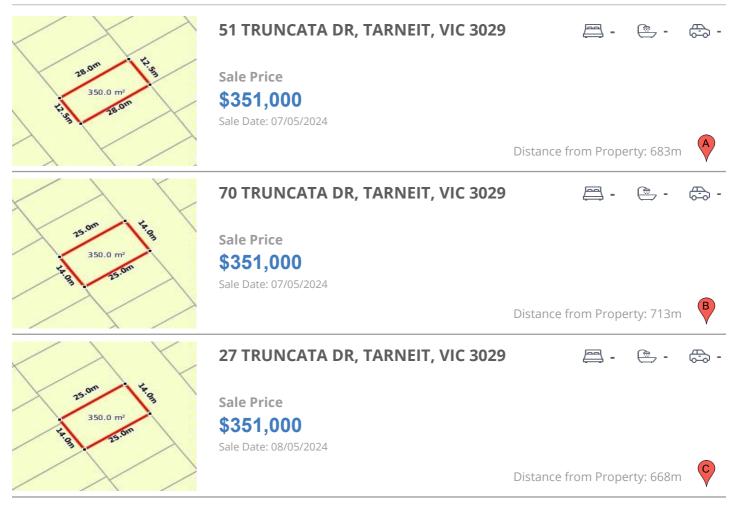

#### **Comparable property sales**

These are the three properties sold within two kilometres of the property for sale in the last six months that the estate agent or agents representative considers to be most comparable to the property for sale.

| Address of comparable property    | Price     | Date of sale |
|-----------------------------------|-----------|--------------|
| 51 TRUNCATA DR, TARNEIT, VIC 3029 | \$351,000 | 07/05/2024   |
| 70 TRUNCATA DR, TARNEIT, VIC 3029 | \$351,000 | 07/05/2024   |
| 27 TRUNCATA DR, TARNEIT, VIC 3029 | \$351,000 | 08/05/2024   |