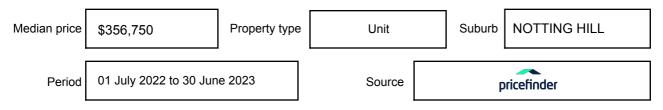

sed as a single price, or as a price range with the difference between the upper and lower amounts not more than 10% of the lower amount.

This Statement of Information must be provided to a prospective buyer within two business days of a request and displayed at any open for inspection for the property for sale.

It is recommended that the address of the property being offered for sale be checked at

services.land.vic.gov.au/landchannel/content/addressSearch before being entered in this Statement of Information.

## Property offered for sale

Address Including suburb and postcode

142/662-678 BLACKBURN ROAD, NOTTING HILL, VIC 3168

## Indicative selling price

For the meaning of this price see consumer.vic.gov.au/underquoting

Price Range:

\$290,000 to \$319,000

#### Median sale price



#### **Comparable property sales**

The estate agent or agent's representative reasonably believes that fewer than three comparable properties were sold within two kilometres of the property for sale in the last six months.