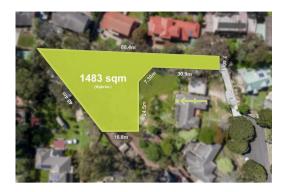

David Blundell 03 8870 2888 0448 170 152 dblundell@philipwebb.com.au

> **Indicative Selling Price** \$500,000 - \$550,000 No median price available

Land Size: 1483 sqm approx

**Agent Comments** 