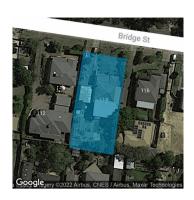

## Property offered for sale

| Address<br>Including suburb and<br>postcode |  |
|---------------------------------------------|--|
|                                             |  |

Property Type: House Land Size: 864 sqm approx Agent Comments Indicative Selling Price \$880,000 - \$960,000 Median House Price Year ending September 2022: \$1,280,500